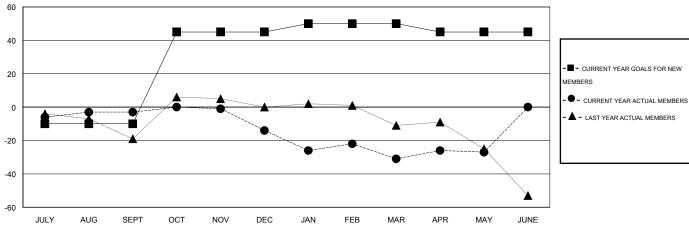

## GOALS AND ACTUAL NEW CLUBS CUMULATIVE

| - CURRENT YEAR GOALS FOR NEW |  |
|------------------------------|--|
| MEMBERS                      |  |

- LAST YEAR ACTUAL MEMBERS

| DROPPED CLUBS: 0 |     |
|------------------|-----|
| DROPPED MEMBERS  |     |
| DECEASED         | 23  |
| CLUB CANCELLED   | 0   |
| OTHER            | 106 |
| TOTAL            | 129 |