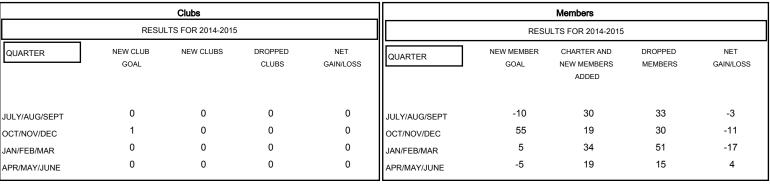

## GOALS AND ACTUAL NEW CLUBS CUMULATIVE

| - CURRENT YEAR GOALS FOR NEW |  |
|------------------------------|--|
| MEMBERS                      |  |

- LAST YEAR ACTUAL MEMBERS

| DROPPED CLUBS: 0 |     |
|------------------|-----|
| DROPPED MEMBERS  |     |
| DECEASED         | 23  |
| CLUB CANCELLED   | 0   |
| OTHER            | 106 |
| TOTAL            | 129 |